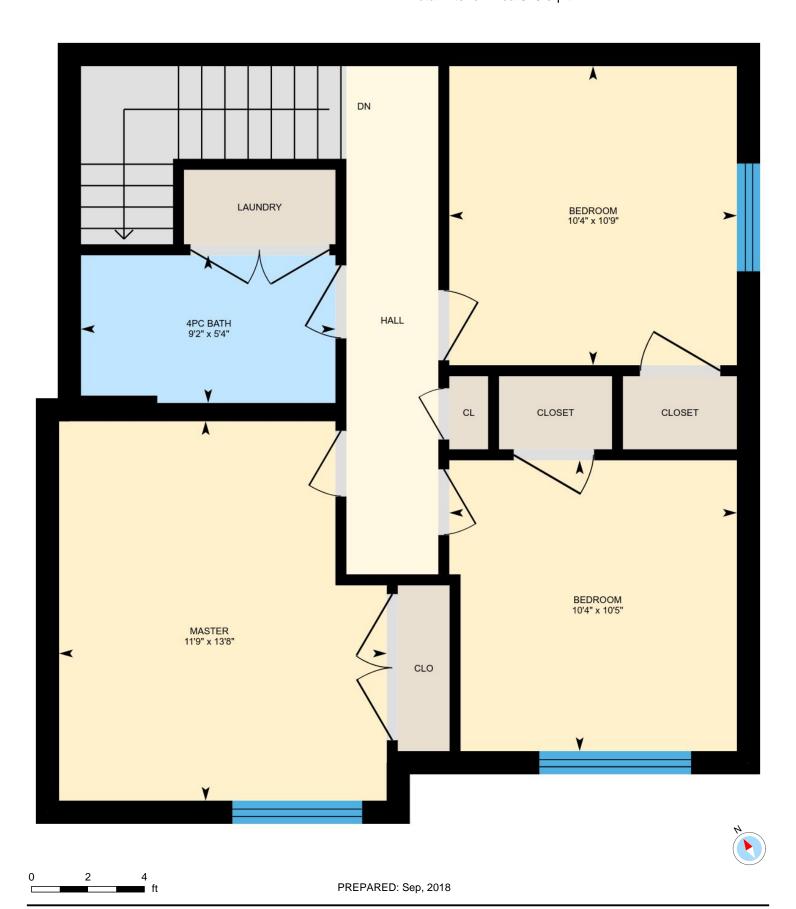

# Unit 4H 255 Maitland St, Kitchener, ON

Main Floor Total Exterior Area 585 sq ft
Total Interior Area 499 sq ft

**2nd Floor** Total Exterior Area 697 sq ft Total Interior Area 610 sq ft

#### 2ND FLOOR

Master: 11'9" x 13'8" Bedroom: 10'4" x 10'5" 4pc Bath: 9'2" x 5'4" Bedroom: 10'4" x 10'9"