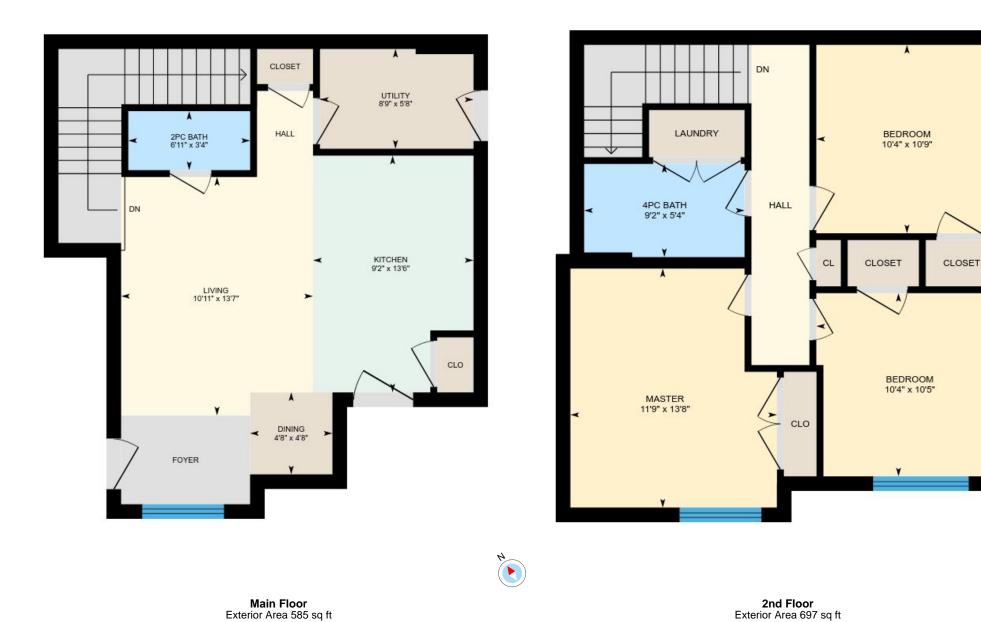

# Unit 4H 255 Maitland St, Kitchener, ON

Main Floor Total Exterior Area 585 sq ft
Total Interior Area 499 sq ft

**2nd Floor** Total Exterior Area 697 sq ft Total Interior Area 610 sq ft

# **Main Building**

MAIN FLOOR

Living: 10'11" x 13'7" 2pc Bath: 6'11" x 3'4" Utility: 8'9" x 5'8" Dining: 4'8" x 4'8" Kitchen: 9'2" x 13'6"

#### 2ND FLOOR

Master: 11'9" x 13'8" Bedroom: 10'4" x 10'5" 4pc Bath: 9'2" x 5'4" Bedroom: 10'4" x 10'9"