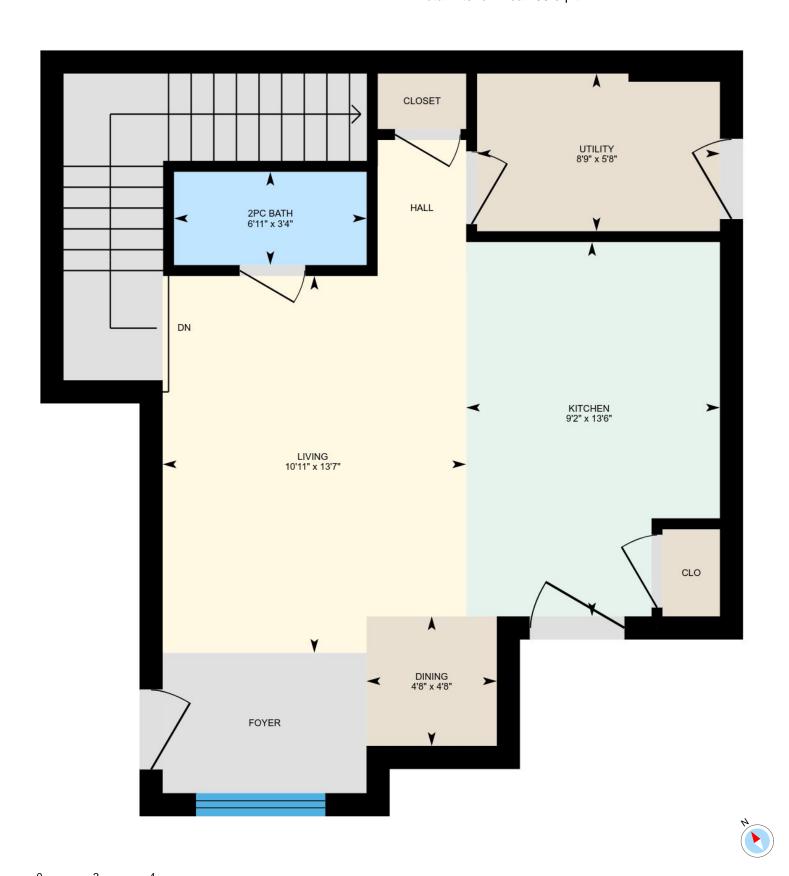

# Unit 4H 255 Maitland St, Kitchener, ON

Main Floor Total Exterior Area 585 sq ft
Total Interior Area 499 sq ft

**2nd Floor** Total Exterior Area 697 sq ft Total Interior Area 610 sq ft

# **Main Building**

MAIN FLOOR

Living: 10'11" x 13'7" 2pc Bath: 6'11" x 3'4" Utility: 8'9" x 5'8" Dining: 4'8" x 4'8" Kitchen: 9'2" x 13'6"